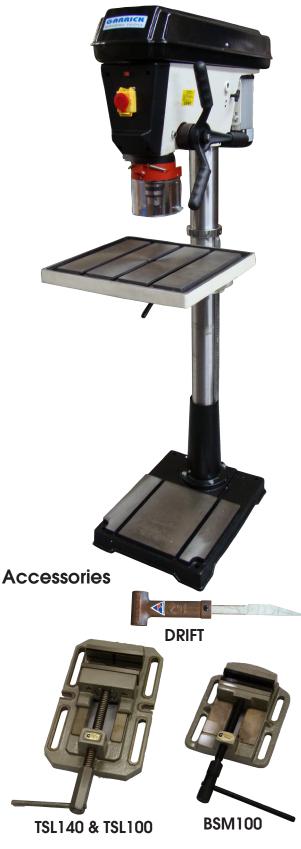

## DP32 PEDESTAL DRILL

## 32mm Capacity Industrial Pedestal Drill

## Features

- Square table for larger work area, with `T' slots for clamping.
- Table Tilt and rotate
- Solid one piece Cast Iron operating handle
- Safety cut-out switch on belt cover
- Safety Guard with flip-up cover over chuck.
- Emergency Stop Switch
- Heavy duty precision depth stop
- Quick actio belt tensioning
- Rack & pinion table height adjustment.
- Precision machined column & quill.
- Work light under head. (Bulb required)
- Powerful 240V Aluminium TEFC motor
- `B' section Vee belts and pulleys.
- Includes Drill Chuck & Arbor, Chuck Key and Drill drift.

## **Specifications**

| MODEL                      | DP32             |
|----------------------------|------------------|
| Туре                       | Pedestal         |
| Motor                      | 1100W            |
| Max Drilling Capacity      | 32mm             |
| Chuck Size (mm)            | 3 - 16           |
| Swing (mm)                 | 508              |
| Spindle Taper              | MT4              |
| Spindle Travel (mm)        | 120              |
| No. of Speeds              | 12               |
| Speed Range (rpm)          | 150 - 2700       |
| Overall Height (mm)        | 1710             |
| Column Diameter (mm)       | 92               |
| Quill Diameter             | 72               |
| Table Dimensions (mm)      | 475 x 425        |
| Carton Dimensions          | 1475 x 650 x 350 |
| Weight (kg) - Nett / Gross | 143 / 153        |